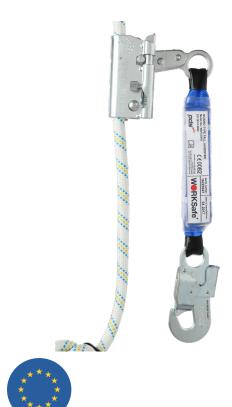

# WORKSafe® WSFAC010 ROPE GRAB WITH AC100 WORKING ROPE

## **ROPE GRAB WITH WORKING ROPE**

- Guided-type fall arrester on a flexible anchorage line
- Steel rope grab for working rope of diameter 14mm
- Galvanised steel snap hook (opening: 18mm, weight: 220g)
- · Energy dissipator
- Tested and approved to EN353-2 standards
- Maximum energy absorber extension: 78 cm
- Static strength of 14mm diameter working rope is tested to 22kN

#### WSFAC010

WORKSafe® ACO10 Rope Grab with Energy Dissipator, Snap Hook for Working Rope, Dia: 14mm